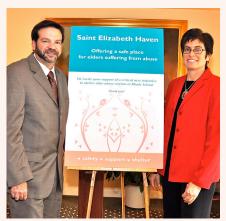

Saint Elizabeth Haven for Elder Justice, an impactful program was launched in 2009. This safe haven program for victims of elder abuse was modeled after the first program in the nation in NY. Steve and Board Chair Kelly Cummings brought the idea to RI, building a consortium to protect and support elderly victims of abuse. To date 38 elders have received safe haven within SEC, and in total 113 have received services. With funding from a federal grant work continues with goal of eradicating elder abuse. A visionary sees a better world and works to make it so.