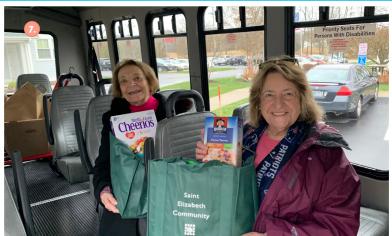

#### Right page

- 5. Crafts on the patio at Saint Elizabeth Manor
- 6. Saint Elizabeth Home residents enjoy a lighthouse tour
- 7. Residents at Saint Elizabeth Terrace deliver donations to the RI Food Bank
- 8. Saint Elizabeth Place neighbors visit a local nursery